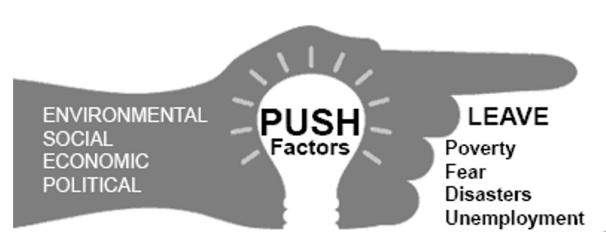

## **Emigration**

- few services
- lack of job opportunities
- unhappy life
- poor transport links
- natural disasters
- wars
- shortage of food

- access to services
- better job opportunities
- more entertainment facilities
- better transport links
- improved living conditions
- hope for a better way of life
- family links